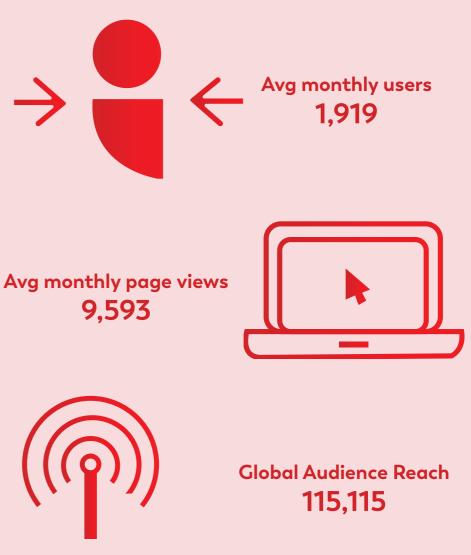

12.000

| Month - Year             | Average Monthly Users | Average Monthly Page Views |
|--------------------------|-----------------------|----------------------------|
| November 2023            | 1,919                 | 9,595                      |
| December 2023            | 1,862                 | 9,310                      |
| January 2024             | 2,009                 | 10,045                     |
| February 2024            | 1,627                 | 8,135                      |
| March 2024               | 1,586                 | 7,930                      |
| April 2024               | 2,148                 | 10,740                     |
| May 2024                 | 1,855                 | 9,275                      |
| June 2024                | 2,119                 | 10,595                     |
| July 2024                | 2,037                 | 10,185                     |
| August 2024              | 1,979                 | 9,895                      |
| September 2024           | 2,038                 | 10,190                     |
| October 2024 (Estimated) | 1,844                 | 9,220                      |
| Total Number (Per Year)  | 23,023                | 115,115                    |

| Traffic Metric                 | Figure  |
|--------------------------------|---------|
| Average Monthly Users          | 1,919   |
| Users / Year                   | 23,023  |
| Pages / Session                | 5       |
| Page Views / Year              | 115,115 |
| Avg Session Duration (Minutes) | 4:40    |