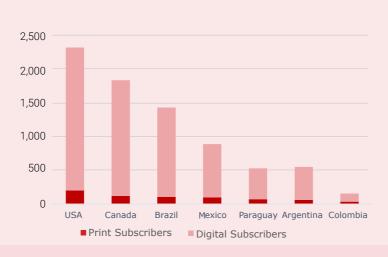

# Magazine | Audience & Community /Circulation & Subscribers / Subscription Rates

Americas

Oceania

|                   |                   | America             |
|-------------------|-------------------|---------------------|
| Country           | Print Subscribers | Digital Subscribers |
| USA               | 213               | 2,125               |
| Canada            | 127               | 1,720               |
| Brazil            | 114               | 1,326               |
| Mexico            | 105               | 791                 |
| Paraguay          | 77                | 459                 |
| Argentina         | 66                | 488                 |
| Colombia          | 37                | 121                 |
| Total Subscribers | 739               | 7,030               |