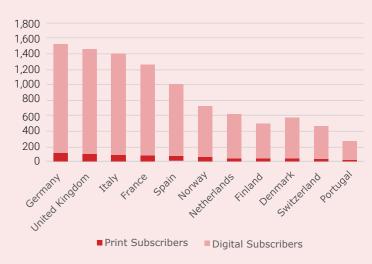

Europe

| Country                  | Print Subscribers | Digital Subscribers |
|--------------------------|-------------------|---------------------|
| Germany                  | 117               | 1,428               |
| United Kingdom           | 102               | 1,377               |
| Italy                    | 91                | 1,326               |
| France                   | 83                | 1,188               |
| Spain                    | 75                | 950                 |
| Norway                   | 62                | 665                 |
| Netherlands              | 44                | 579                 |
| Finland                  | 41                | 456                 |
| Denmark                  | 38                | 536                 |
| Switzerland              | 33                | 427                 |
| Portugal                 | 19                | 247                 |
| <b>Total Subscribers</b> | 705               | 9,179               |