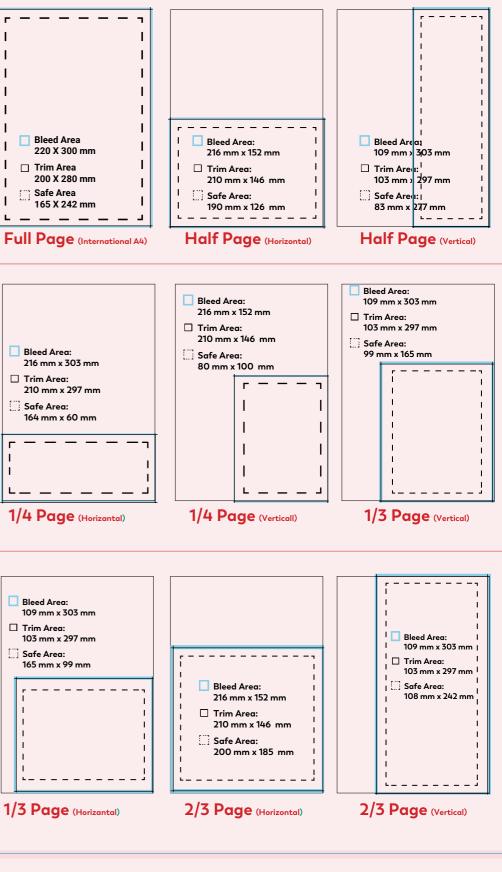

| \$690                            |
| MA-PC-08 | ¼ Page (Horizontal)                                                | 200 x 90                 | \$1,250        | \$1,065                        | \$875                          | \$690                            |
| MA-PC-09 | ¼ Page                                                             | 50 x 70                  | \$1,000        | \$850                          | \$700                          | \$550                            |
|          |                                                                    |                          |                | F                              | Rates are in USD - Amount      | s quoted are per insertion       |

Bleed Area 220 X 300 mm Þ Trim Area 200 X 280 mm Safe Area 165 X 242 mm





# Magazine | Promotional Services & Rates / Artwork Specs

### Spread Insert

Double-Page = Double Impact ~ Differentiate Yourself from the Rest!

What makes this promotional service unique is it gives your company and its brands / products & services a differentiated approach to regular advertising while being presented to the magazine audience; hence, providing an increased exposure level.

- Brochure: Present a full expose of your brands, products & service with little concern of limited ad space. Two spreads (Four Full-Pages).
- Poster: A distinctive promotional option consisting of spread acting as a 'Poster' and catching audience attention! One spread (Two Full-Pages Spread).
- Leaflet: Presented in a highly stylized and impactful manner. One Spread (Two 2/3 Pages)
- Flyer: These a