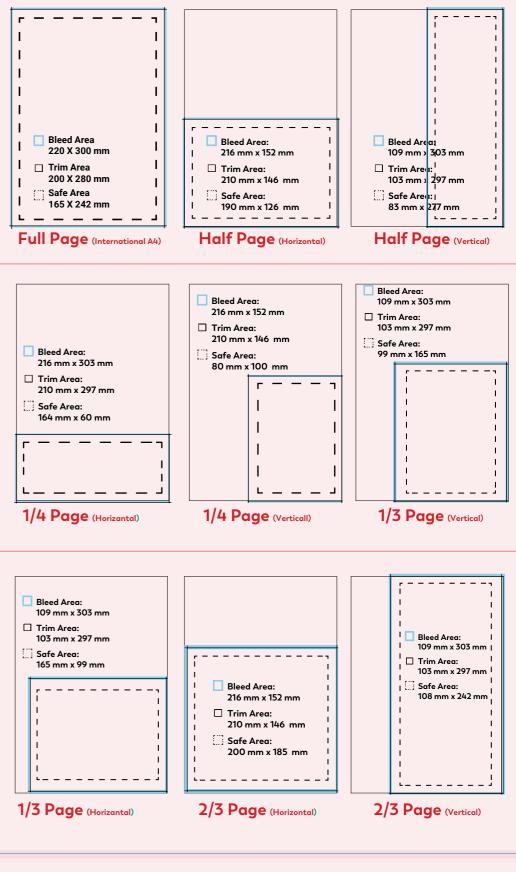

| \$690                            |
| MA-PC-08 | ¼ Page (Horizontal)                                                | 200 x 90                 | \$1,250        | \$1,065                        | \$875                          | \$690                            |
| MA-PC-09 | ¼ Page                                                             | 50 x 70                  | \$1,000        | \$850                          | \$700                          | \$550                            |
|          |                                                                    |                          |                | F                              | Rates are in USD - Amount      | s quoted are per insertion       |

Bleed Area 220 X 300 mm Þ Trim Area 200 X 280 mm Safe Area 165 X 242 mm





# Magazine | Promotional Services & Rates / Artwork Specs

### Spread Insert

Double-Page = Double Impact ~ Differentiate Yourself from the Rest!

What makes this promotional service unique is it gives your company and its brands / products & services a differentiated approach to regular advertising while being presented to the magazine audience; hence, providing an increased exposure level.

- Brochure: Present a full expose of your brands, products & service with little concern of limited ad space. Two spreads (Four Full-Pages).
- Poster: A distinctive promotional option consisting of spread acting as a 'Poster' and catching audience attention! One spread (Two Full-Pages Spread).
- Leaflet: Presented in a highly stylized and impactful manner. One Spread (Two 2/3 Pages)
- Flyer: These