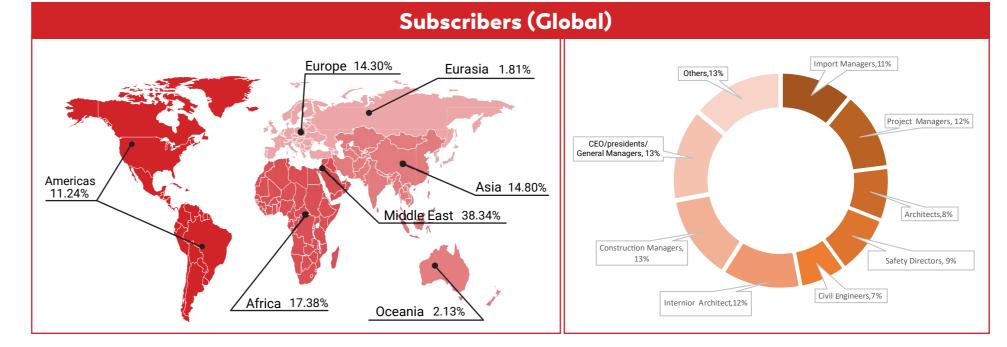

| Region            | Print Subscribers | Digital Subscribers  |    |
|-------------------|-------------------|----------------------|----|
| Middle East       | 4,088             | 22,414               |    |
| Africa            | 2,515             | 9,500                |    |
| Asia              | 914               | 9,316                | 1  |
| Europe            | 705               | 9,179                |    |
| Americas          | 739               | 7,030                |    |
| Eurasia           | 99                | 1,154                |    |
| Oceania           | 218               | 1,251                | 14 |
| Total Subscribers | 9,278             | 59,844               | 14 |
| MiddleEast        | Europe            | 📕 Eurasia 🛛 📕 Africa |    |
| Americas          | Oceania           | Asia                 |    |