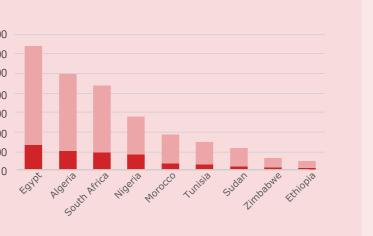

|                   |                   | AI                  | lica                 |
|-------------------|-------------------|---------------------|----------------------|
| Country           | Print Subscribers | Digital Subscribers | 0.500                |
| Egypt             | 665               | 2,568               | 3,500                |
| Algeria           | 503               | 1,992               | 2,500                |
| South Africa      | 468               | 1,734               | 2,000                |
| Nigeria           | 401               | 985                 | 1,500                |
| Morocco           | 168               | 745                 | 1,000                |
| Tunisia           | 134               | 578                 | 500                  |
| Sudan             | 83                | 481                 | 0 ESYOT AISENS FOR A |
| Zimbabwe          | 61                | 237                 | ALSOUTH              |
| Ethiopia          | 32                | 180                 |                      |
| Total Subscribers | 2,515             | 9,500               | ■ Print              |