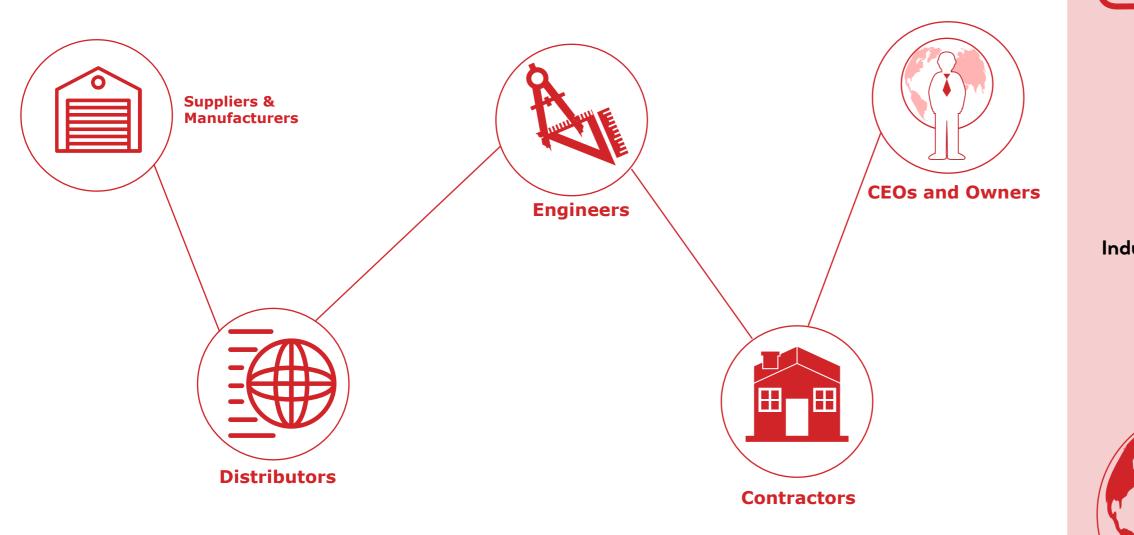

## constructionHQ Website - Sections Page 01

11

**constructionHQ** is a B2B industry platform providing its audience - which constitutes of a large array of construction industry professionals starting from individuals to material suppliers to manufacturers to importers and agents and not ending with event organizers - with a myriad of professional services for their benefit & empowerment to help them efficiently achieve their business goals and objectives! Explore these services and elevate your experience in the construction industry. Each service is crafted to empower, connect, and propel you towards success.