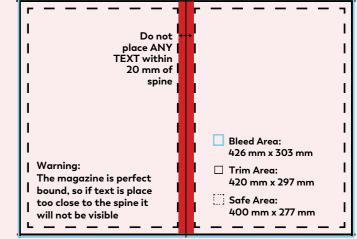

### Spread Insert

Double-Page = Double Impact ~ Differentiate Yourself from the Rest!

What makes this promotional service unique is it gives your company and its brands / products & services a differentiated approach to regular advertising while being presented to the magazine audience; hence, providing an increased exposure level.

- Brochure: Present a full expose of your brands, products & service with little concern of limited ad space. Two spreads (Four Full-Pages).
- Poster: A distinctive promotional option consisting of spread acting as a 'Poster' and catching audience attention! One spread (Two Full-Pages Spread).
- Leaflet: Presented in a highly stylized and impactful manner. One Spread (Two 2/3 Pages)
- Flyer: These are bound to generate a lot of interest. One Spread (Two 1/2 Pages)
- Highlight: A striking opportunity to elevate your brand! One Spread (Two 1/3 Pages)
- Footnote: Make your brand stand out at very low budget even as a footnote! One Spread (Two 1/4 Pages)

| Ref #    | Option                 | Dimensions<br>(W x H) mm | 1-3 Insertions | 4-6 Insertions<br>15% discount | 7-9 Insertions<br>30% discount | 10-12 Insertions<br>45% discount |
|----------|------------------------|--------------------------|----------------|--------------------------------|--------------------------------|----------------------------------|
| MA-SI-01 | Brochure               | 400 x 280 (2)            | \$7,000        | \$5,950                        | \$4,900                        | \$3,850                          |
| MA-SI-02 | Poster                 | 400 x 280 (1)            | \$5,000        | \$4,250                        | \$3,500                        | \$2,750                          |
| MA-SI-03 | Leaflet (Vertical)     | 200 x 280 (1)            | \$3,000        | \$2,550                        | \$2,100                        | \$1,650                          |
| MA-SI-04 | Leaflet (Horizontal)   | 400 x 185 (1)            | \$3,000        | \$2,550                        | \$2,100                        | \$1,650                          |
| MA-SI-05 | Flyer (Vertical)       | 200 x 280 (1)            | \$2,500        | \$2,125                        | \$1,750                        | \$1,375                          |
| MA-SI-06 | Flyer (Horizontal)     | 400 x 140 (1)            | \$2,500        | \$2,125                        | \$1,750                        | \$1,375                          |
| MA-SI-07 | Highlight (Vertical)   | 130 x 280 (1)            | \$2,000        | \$1,700                        | \$1,400                        | \$1,100                          |
| MA-SI-08 | Highlight (Horizontal) | 400 x 90 (1)             | \$2,000        | \$1,700                        | \$1,400                        | \$1,100                          |
| MA-SI-09 | Footnote               | 100 * 70 (1)             | \$1,500        | \$1,275                        | \$1,050                        | \$825                            |