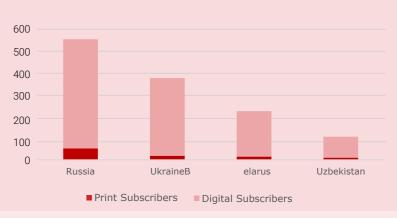

| Print Subscribers | Digital Subscribers  |
|-------------------|----------------------|
| 54                | 498                  |
| 20                | 354                  |
| 15                | 207                  |
| 10                | 95                   |
| 99                | 1,154                |
|                   | 54<br>20<br>15<br>10 |