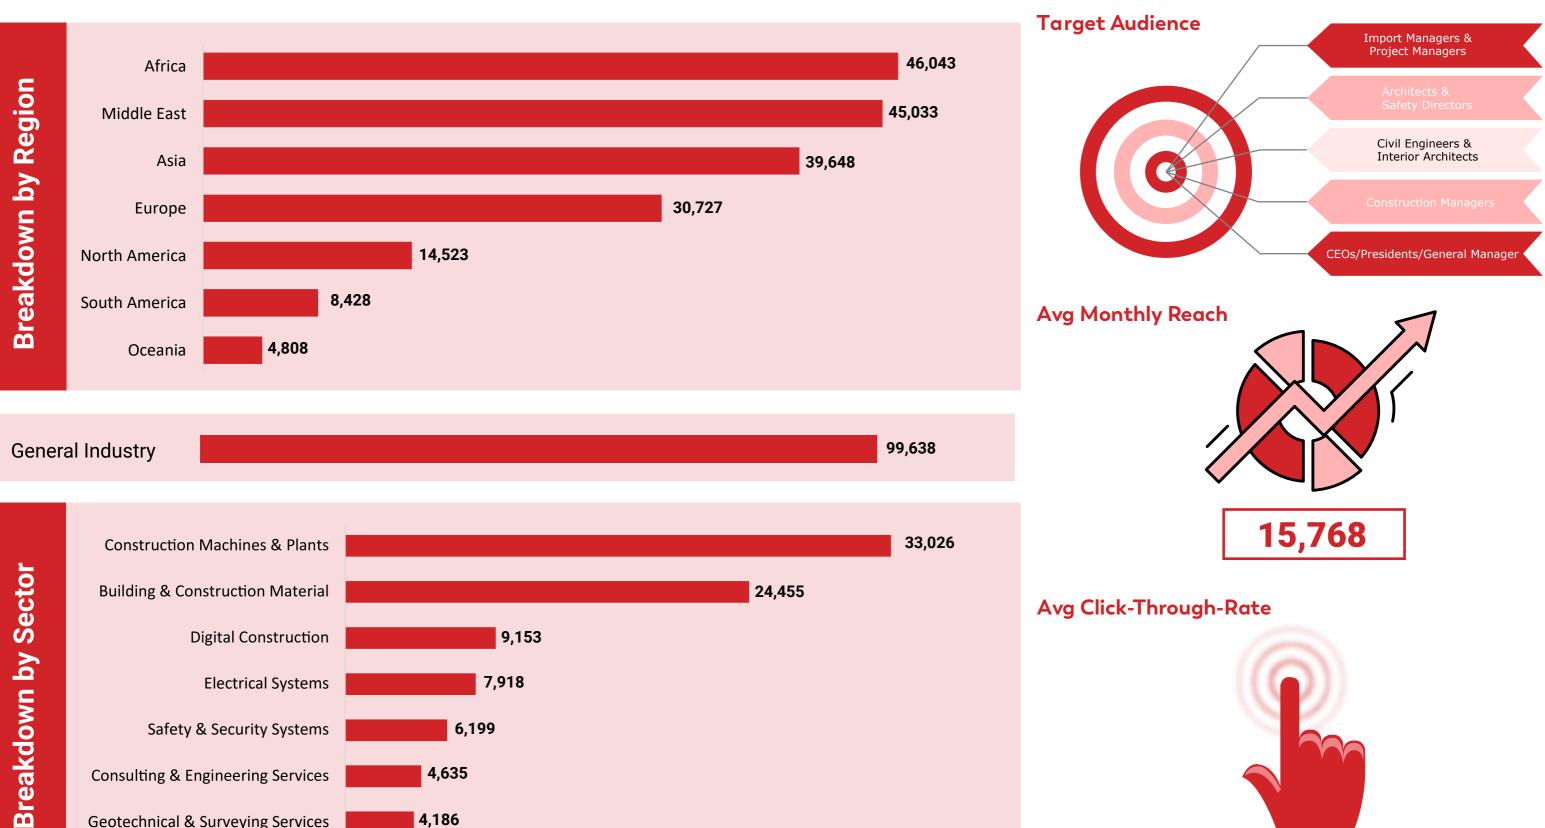

2,617  | 2,395  | 1,740  | 1,232       | 568           | 333           | 268     | 9,153   |
| Sector | Safety & Security Systems         | 1,225  | 370    | 1,849  | 1,466       | 800           | 230           | 259     | 6,199   |
| S      | Consulting & Engineering Services | 881    | 615    | 1,143  | 948         | 268           | 339           | 441     | 4,635   |
|        | Geotechnical & Surveying Services | 831    | 424    | 858    | 946         | 577           | 338           | 212     | 4,186   |
|        | Electrical Systems                | 2,434  | 377    | 1,670  | 967         | 1,557         | 619           | 294     | 7,918   |
|        | TOTAL                             | 39,648 | 30,727 | 46,043 | 45,033      | 14,523        | 8,428         | 4,808   | 189,210 |



HQ





Building & Construction Material 24,455 **Digital Construction** 9,153 Electrical Systems 7,918 Safety & Security Systems 6,199 4,635 Consulting & Engineering Services Geotechnical & Surveying Services 4,186

# **Newsletters** | Subscribers Analytics / Promotional Services & Rates / Artwork Specs



# **Promotional Services & Rates**

|          |                                                                                                    |                          | Promoted Content                            |                                             |                                          |                                       |
|----------|----------------------------------------------------------------------------------------------------|--------------------------|---