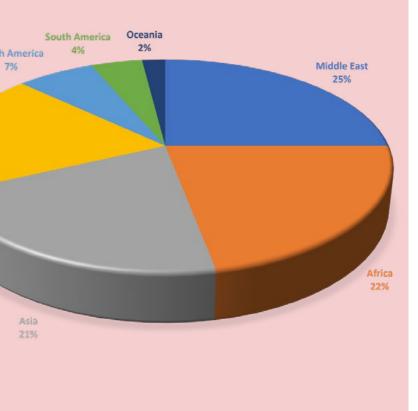

Magazine subscribers are frequently audited & updated to ensure only eligible entities / contacts are receiving it. Our surveys indicate that 61% of subscribers read between third to most of the magazine while 35% read at least two article, with readers overall spending an average of 40 minutes reading each issue. Below are subscribers breakdown divided by region / country noting these figures are accurate as of Friday, August 23th, 2024.

|                          |                   | Μ                   | iddle East |
|--------------------------|-------------------|---------------------|------------|
| Country                  | Print Subscribers | Digital Subscribers | 5,000      |
| UAE                      | 770               | 3,887               | 4,500      |
| Saudi Arabia             | 693               | 3,726               | 4,000      |
| Turkey                   | 672               | 3,551               | 3,500      |
| Kuwait                   | 596               | 3,185               | 3,000      |
| Qatar                    | 423               | 2,774               | 2,500      |
| Jordan                   | 331               | 2,214               | 2,000      |
| Iran                     | 143               | 744                 | 1,500      |
| Oman                     | 134               | 671                 | 1,000      |
| Bahrain                  | 122               | 542                 | 500        |
| Cyprus                   | 81                | 534                 | 0          |
| Lebanon                  | 61                | 411                 |            |
| Syria                    | 34                | 65                  |            |
| Iraq                     | 28                | 110                 | C,         |
| <b>Total Subscribers</b> | 4,088             | 22,414              |            |

|                   |                   | AI                  | lica                 |
|-------------------|-------------------|---------------------|----------------------|
| Country           | Print Subscribers | Digital Subscribers | 0.500                |
| Egypt             | 665               | 2,568               | 3,500                |
| Algeria           | 503               | 1,992               | 2,500                |
| South Africa      | 468               | 1,734               | 2,000                |
| Nigeria           | 401               | 985                 | 1,500                |
| Morocco           | 168               | 745                 | 1,000                |
| Tunisia           | 134               | 578                 | 500                  |
| Sudan             | 83                | 481                 | 0 ESYOT AISENS FOR A |
| Zimbabwe          | 61                | 237                 | ALSOUTH              |
| Ethiopia          | 32                | 180                 |                      |
| Total Subscribers | 2,515             | 9,500               | ■ Print              |

**Africa** 

| Country           | Print Subscribers | Digital Subscribers |
|-------------------|-------------------|---------------------|
| hina              | 258               | 1,944               |
| apan              | 197               | 1,794               |
| outh Korea        | 118               | 1,279               |
| lalaysia          | 97                | 1,241               |
| ndonisia          | 67                | 1,003               |
| ingapore          | 62                | 630                 |
| hailand           | 48                | 588                 |
| hilippines        | 41                | 586                 |
| /ietnam           | 26                | 251                 |
| Total Subscribers | 914               | 9,316               |

Europe

| Country                  | Print Subscribers | Digital Subscribers |
|--------------------------|-------------------|---------------------|
| Germany                  | 117               | 1,428               |
| United Kingdom           | 102               | 1,377               |
| Italy                    | 91                | 1,326               |
| France                   | 83                | 1,188               |
| Spain                    | 75                | 950                 |
| Norway                   | 62                | 665                 |
| Netherlands              | 44                | 579                 |
| Finland                  | 41                | 456                 |
| Denmark                  | 38                | 536                 |
| Switzerland              | 33                | 427                 |
| Portugal                 | 19                | 247                 |
| <b>Total Subscribers</b> | 705               | 9,179               |

# Magazine | Audience & Community /Circulation & Subscribers / Subscription Rates

Americas

Oceania

|                   |                   | America             |
|-------------------|-------------------|---------------------|
| Country           | Print Subscribers | Digital Subscribers |
| USA               | 213               | 2,125               |
| Canada            | 127               | 1,720               |
| Brazil            | 114               | 1,326               |
| Mexico            | 105               | 791                 |
| Paraguay          | 77                | 459                 |
| Argentina         | 66                | 488                 |
| Colombia          | 37                | 121                 |
| Total Subscribers | 739               | 7,030               |

#### Worldwide (All Regions)

| Country           | Print Subscribers | Digital Subscribers |
|-------------------|-------------------|---------------------|
| Australia         | 143               | 663                 |
| New Zealand       | 75                | 588                 |
| Total Subscribers | 218               | 1,251               |

| Region            | Print Subscribers | Digital Subscribers  |    |
|-------------------|-------------------|----------------------|----|
| Middle East       | 4,088             | 22,414               |    |
| Africa            | 2,515             | 9,500                |    |
| Asia              | 914               | 9,316                | 1  |
| Europe            | 705               | 9,179                |    |
| Americas          | 739               | 7,030                |    |
| Eurasia           | 99                | 1,154                |    |
| Oceania           | 218               | 1,251                | 14 |
| Total Subscribers | 9,278             | 59,844               | 14 |
| MiddleEast        | Europe            | 📕 Eurasia 🛛 📕 Africa |    |
| Americas          | Oceania           | Asia                 |    |