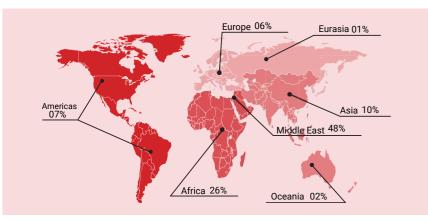

Magazine subscribers are frequently audited & updated to ensure only eligible entities / contacts are receiving it. Our surveys indicate that 61% of subscribers read between third to most of the magazine while 35% read at least two article, with readers overall spending an average of 40 minutes reading each issue. Below are subscribers breakdown divided by region / country noting these figures are accurate as of Friday, August 23th, 2024.

|                          |                   | Μ                   | iddle East |
|--------------------------|-------------------|---------------------|------------|
| Country                  | Print Subscribers | Digital Subscribers | 5,000      |
| UAE                      | 770               | 3,887               | 4,500      |
| Saudi Arabia             | 693               | 3,726               | 4,000      |
| Turkey                   | 672               | 3,551               | 3,500      |
| Kuwait                   | 596               | 3,185               | 3,000      |
| Qatar                    | 423               | 2,774               | 2,500      |
| Jordan                   | 331               | 2,214               | 2,000      |
| Iran                     | 143               | 744                 | 1,500      |
| Oman                     | 134               | 671                 | 1,000      |
| Bahrain                  | 122               | 542                 | 500        |
| Cyprus                   | 81                | 534                 | 0          |
| Lebanon                  | 61                | 411                 |            |
| Syria                    | 34                | 65                  |            |
| Iraq                     | 28                | 110                 | C,         |
| <b>Total Subscribers</b> | 4,088             | 22,414              |            |

|                   |                   | AI                  | lica                 |
|-------------------|-------------------|---------------------|----------------------|
| Country           | Print Subscribers | Digital Subscribers | 0.500                |
| Egypt             | 665               | 2,568               | 3,500                |
| Algeria           | 503               | 1,992               | 2,500                |
| South Africa      | 468               | 1,734               | 2,000                |
| Nigeria           | 401               | 985                 | 1,500                |
| Morocco           | 168               | 745                 | 1,000                |
| Tunisia           | 134               | 578                 | 500                  |
| Sudan             | 83                | 481                 | 0 ESYOT AISENS FOR A |
| Zimbabwe          | 61                | 237                 | ALSOUTH              |
| Ethiopia          | 32                | 180                 |                      |
| Total Subscribers | 2,515             | 9,500               | ■ Print              |

**Africa** 

| Country           | Print Subscribers | Digital Subscribers |
|-------------------|-------------------|---------------------|
| hina              | 258               | 1,944               |
| apan              | 197               | 1,794               |
| outh Korea        | 118               | 1,279               |
| lalaysia          | 97                | 1,241               |
| ndonisia          | 67                | 1,003               |
| ingapore          | 62                | 630                 |
| hailand           | 48                | 588                 |
| hilippines        | 41                | 586                 |
| /ietnam           | 26                | 251                 |
| Total Subscribers | 914               | 9,316               |

Europe

| Country                  | Print Subscribers | Digital Subscribers |
|--------------------------|-------------------|---------------------|
| Germany                  | 117               | 1,428               |
| United Kingdom           | 102               | 1,377               |
| Italy                    | 91                | 1,326               |
| France                   | 83                | 1,188               |
| Spain                    | 75                | 950                 |
| Norway                   | 62                | 665                 |
| Netherlands              | 44                | 579                 |
| Finland                  | 41                | 456                 |
| Denmark                  | 38                | 536                 |
| Switzerland              | 33                | 427                 |
| Portugal                 | 19                | 247                 |
| <b>Total Subscribers</b> | 705               | 9,179               |

# Magazine | Audience & Community /Circulation & Subscribers / Subscription Rates

Americas

Oceania

|                   |                   | America             |
|-------------------|-------------------|---------------------|
| Country           | Print Subscribers | Digital Subscribers |
| USA               | 213               | 2,125               |
| Canada            | 127               | 1,720               |
| Brazil            | 114               | 1,326               |
| Mexico            | 105               | 791                 |
| Paraguay          | 77                | 459                 |
| Argentina         | 66                | 488                 |
| Colombia          | 37                | 121                 |
| Total Subscribers | 739               | 7,030               |

#### Worldwide (All Regions)

| Country           | Print Subscribers | Digital Subscribers |
|-------------------|-------------------|---------------------|
| Australia         | 143               | 663                 |
| New Zealand       | 75                | 588                 |
| Total Subscribers | 218               | 1,251               |

| Region            | Print Subscribers | Digital Subscribers  |    |
|-------------------|-------------------|----------------------|----|
| Middle East       | 4,088             | 22,414               |    |
| Africa            | 2,515             | 9,500                |    |
| Asia              | 914               | 9,316                | 1  |
| Europe            | 705               | 9,179                |    |
| Americas          | 739               | 7,030                |    |
| Eurasia           | 99                | 1,154                |    |
| Oceania           | 218               | 1,251                | 14 |
| Total Subscribers | 9,278             | 59,844               | 14 |
| MiddleEast        | Europe            | 📕 Eurasia 🛛 📕 Africa |    |
| Americas          | Oceania           | Asia                 |    |