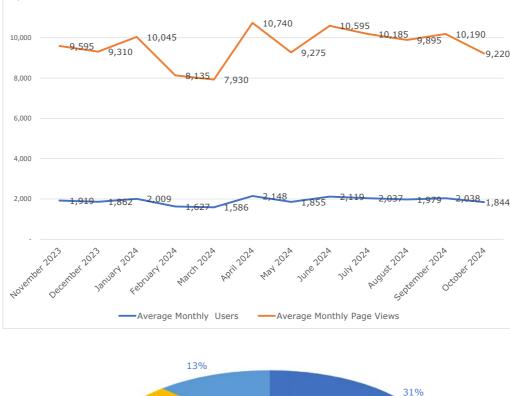

12.000

| Month - Year             | Average Monthly Users | Average Monthly Page Views |
|--------------------------|-----------------------|----------------------------|
| November 2023            | 1,919                 | 9,595                      |
| December 2023            | 1,862                 | 9,310                      |
| January 2024             | 2,009                 | 10,045                     |
| February 2024            | 1,627                 | 8,135                      |
| March 2024               | 1,586                 | 7,930                      |
| April 2024               | 2,148                 | 10,740                     |
| May 2024                 | 1,855                 | 9,275                      |
| June 2024                | 2,119                 | 10,595                     |
| July 2024                | 2,037                 | 10,185                     |
| August 2024              | 1,979                 | 9,895                      |
| September 2024           | 2,038                 | 10,190                     |
| October 2024 (Estimated) | 1,844                 | 9,220                      |
| Total Number (Per Year)  | 23,023                | 115,115                    |