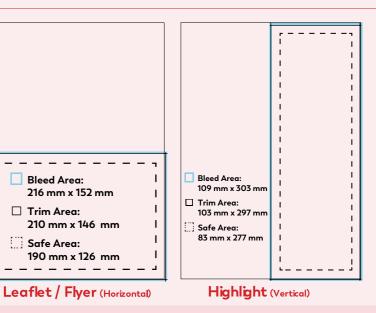

Bleed Area 220 X 300 mm Þ Trim Area 200 X 280 mm Safe Area 165 X 242 mm

| Ref #    | Option                 | Dimensions<br>(W x H) mm | 1-3 Insertions | 4-6 Insertions<br>15% discount | 7-9 Insertions<br>30% discount | 10-12 Insertions<br>45% discount |
|----------|------------------------|--------------------------|----------------|--------------------------------|--------------------------------|----------------------------------|
| MA-SI-01 | Brochure               | 400 x 280 (2)            | \$7,000        | \$5,950                        | \$4,900                        | \$3,850                          |
| MA-SI-02 | Poster                 | 400 x 280 (1)            | \$5,000        | \$4,250                        | \$3,500                        | \$2,750                          |
| MA-SI-03 | Leaflet (Vertical)     | 200 x 280 (1)            | \$3,000        | \$2,550                        | \$2,100                        | \$1,650                          |
| MA-SI-04 | Leaflet (Horizontal)   | 400 x 185 (1)            | \$3,000        | \$2,550                        | \$2,100                        | \$1,650                          |
| MA-SI-05 | Flyer (Vertical)       | 200 x 280 (1)            | \$2,500        | \$2,125                        | \$1,750                        | \$1,375                          |
| MA-SI-06 | Flyer (Horizontal)     | 400 x 140 (1)            | \$2,500        | \$2,125                        | \$1,750                        | \$1,375                          |
| MA-SI-07 | Highlight (Vertical)   | 130 x 280 (1)            | \$2,000        | \$1,700                        | \$1,400                        | \$1,100                          |
| MA-SI-08 | Highlight (Horizontal) | 400 x 90 (1)             | \$2,000        | \$1,700                        | \$1,400                        | \$1,100                          |
| MA-SI-09 | Footnote               | 100 * 70 (1)             | \$1,500        | \$1,275                        | \$1,050                        | \$825                            |