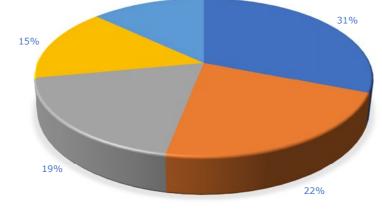

| Traffic Source | Percentage |
|----------------|------------|
| Direct         | 31%        |
| Organic Search | 22%        |
| Social         | 19%        |
| Referal        | 15%        |
| Paid Search    | 13%        |