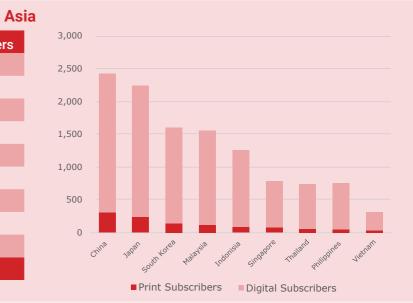

**Africa** 

| Country           | Print Subscribers | Digital Subscribers |
|-------------------|-------------------|---------------------|
| hina              | 258               | 1,944               |
| apan              | 197               | 1,794               |
| outh Korea        | 118               | 1,279               |
| lalaysia          | 97                | 1,241               |
| ndonisia          | 67                | 1,003               |
| ingapore          | 62                | 630                 |
| hailand           | 48                | 588                 |
| hilippines        | 41                | 586                 |
| /ietnam           | 26                | 251                 |
| Total Subscribers | 914               | 9,316               |