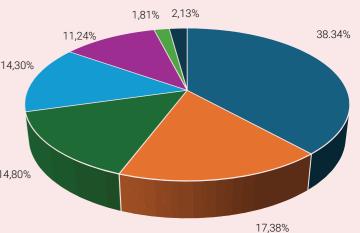

| Traffic Source | Percentage |
|----------------|------------|
| Direct         | 31%        |
| Organic Search | 22%        |
| Social         | 19%        |
| Referal        | 15%        |
| Paid Search    | 13%        |

🛛 Direct 🛛 🖬 OrganicS earch 🔛 Social 🔛 Referal 🖉 Paid Search

Promoting your brand through our website enables you to connect not only with our subscribers but also with other visitors. Being one of the certified trade magazine sites in Lebanon, constructionHQ.world consistently attracts high-quality traffic and boasts impressive read times, providing a valuable platform for your advertising and content.