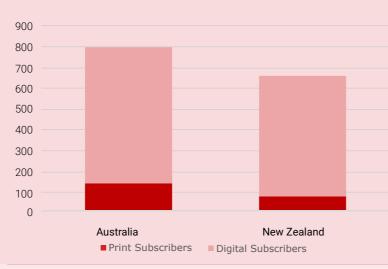

#### Worldwide (All Regions)

| Country           | Print Subscribers | Digital Subscribers |
|-------------------|-------------------|---------------------|
| Australia         | 143               | 663                 |
| New Zealand       | 75                | 588                 |
| Total Subscribers | 218               | 1,251               |