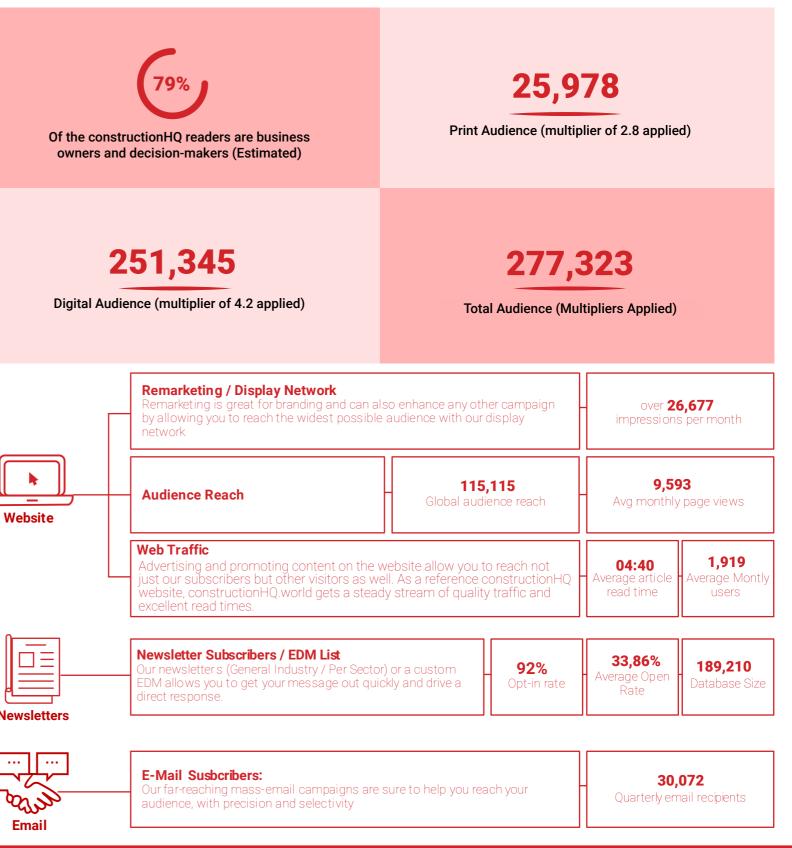

constructionHQ strives to be a central, leading & trusted industry platform by providing its large, specialized & worldwide audience & community (readers, subscribers, followers & users) - which are composed primarily of business owners, c-level executives and decision makers with cutting-edge high-quality latest trends, news, information, and data pertaining to the construction industry and its promotional partners (clients) with 360° & holistic high-impact exposure provided via its multi-media channels.

constructionHQ's audience & community consider it a reliable news source and industry reference whereby its partners consider it as their trusted promotional platform of choice to have high-value / high-yield exposure provided to their products & services, by increasing their market penetration and share!