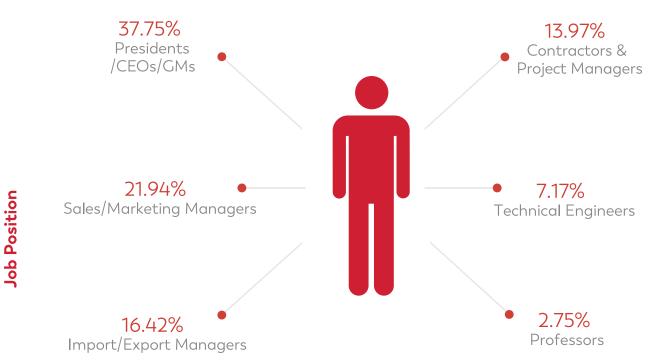

### **Readership Summary**

80%

of readers are decision makers or influence purchasing decisions. 17,593

Print Readership (Multiplier3.17)

24,077

Digital Circulation

41,670

Total Brand Readership