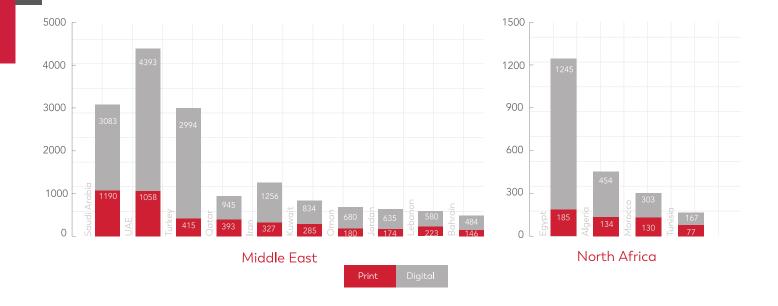

### **Readership Summary**

80%

of readers are decision makers or influence purchasing decisions. 17,593

Print Readership (Multiplier3.17)

24,077

Digital Circulation

41,670

Total Brand Readership