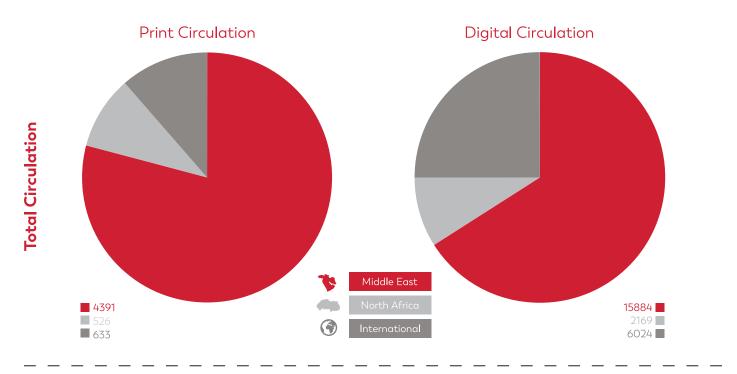

### **Readership Summary**

80%

of readers are decision makers or influence purchasing decisions. 17,593

Print Readership (Multiplier3.17)

24,077

Digital Circulation

41,670

Total Brand Readership