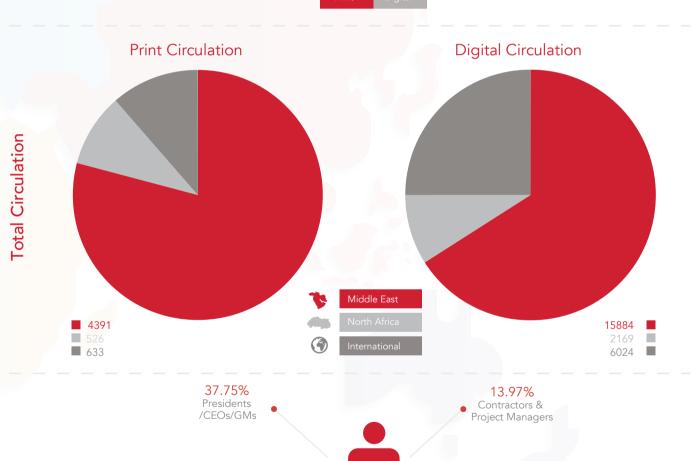

80%

of readers are decision makers or influence purchasing decisions. 17,593 Print Readership (Multiplier3.17) 24,077 Digital Circulation 41,670
Total Brand Readership