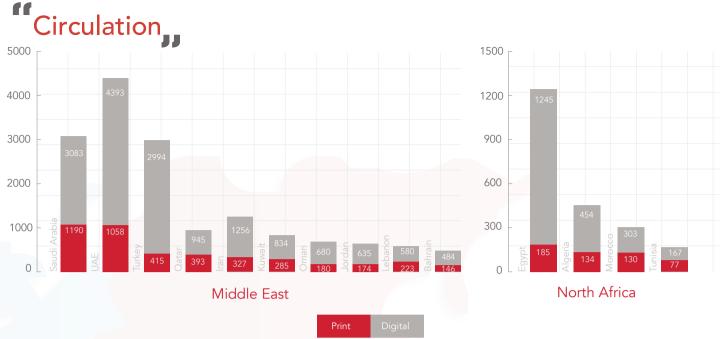

80%

of readers are decision makers or influence purchasing decisions. 17,593 Print Readership (Multiplier3.17) 24,077 Digital Circulation 41,670
Total Brand Readership