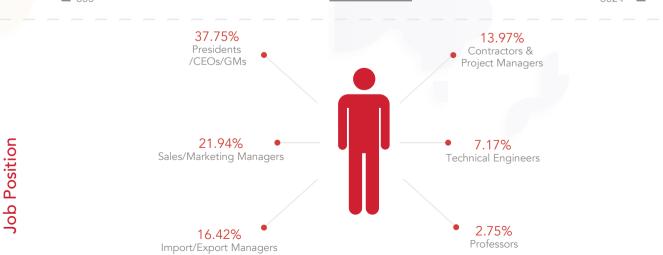

80%

of readers are decision makers or influence purchasing decisions. 17,593 Print Readership (Multiplier3.17) 24,077 Digital Circulation 41,670
Total Brand Readership